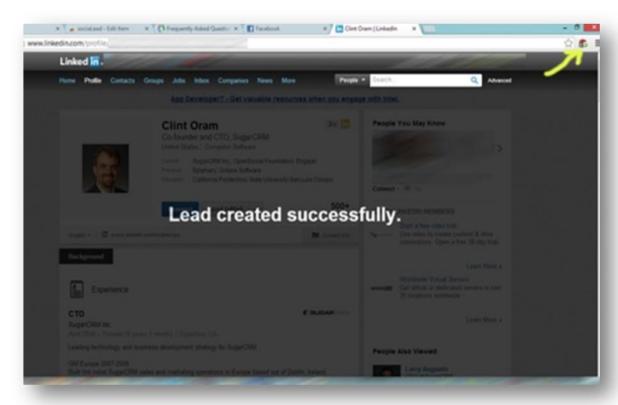

## LinkedIn

Go to users profile and click on sociaLead icon in add-on bar.

When clicked, it will give you confirmation that the lead was created.