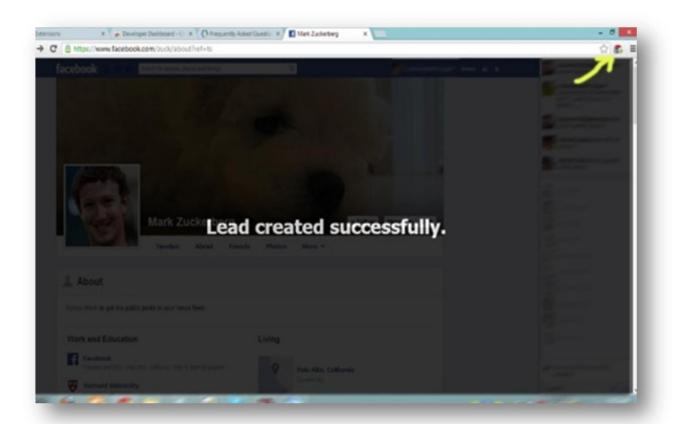

## **Facebook**

Go to potential lead's profile, go to about tab and click on sociaLead icon in add-on bar.

When clicked, it will give you confirmation that the lead was created.

Go to SugarCRM to verify if the lead created.