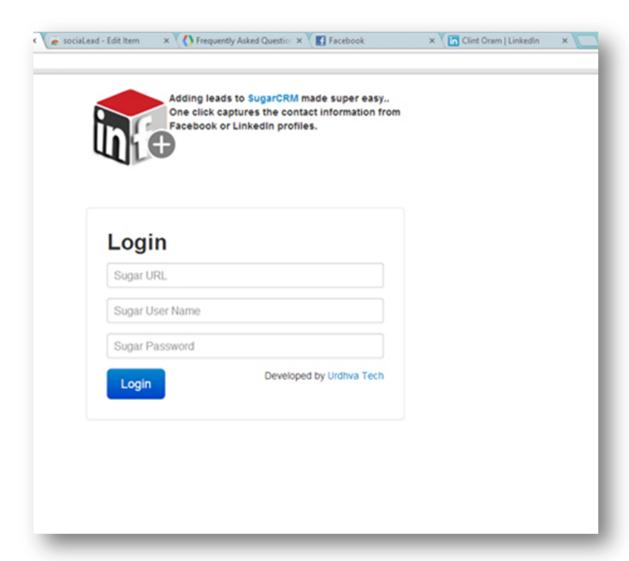

# Configuration

Sugar URL: <a href="http://site\_url">http://site\_url</a> without index.php

Sugar User Name: Valid user name of system

Sugar Password: Valid password of user