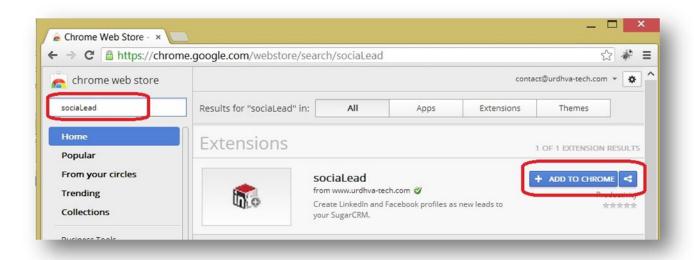

#### Find it at

The extension is available at Chrome extension market.

Search for sociaLead in chrome web store.